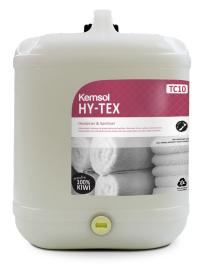

## **HY-TEX**

#### **Destainer & Sanitiser**

Chlorinated, commercial-grade destainer/sanitiser. Removes stains, whitens and sanitises. Combination of surfactants ensures deep and even penetration of wide range of textiles.

#### **REORDER**

FK-HYTEX20 20Lt 200Lt FK-HYTEX200